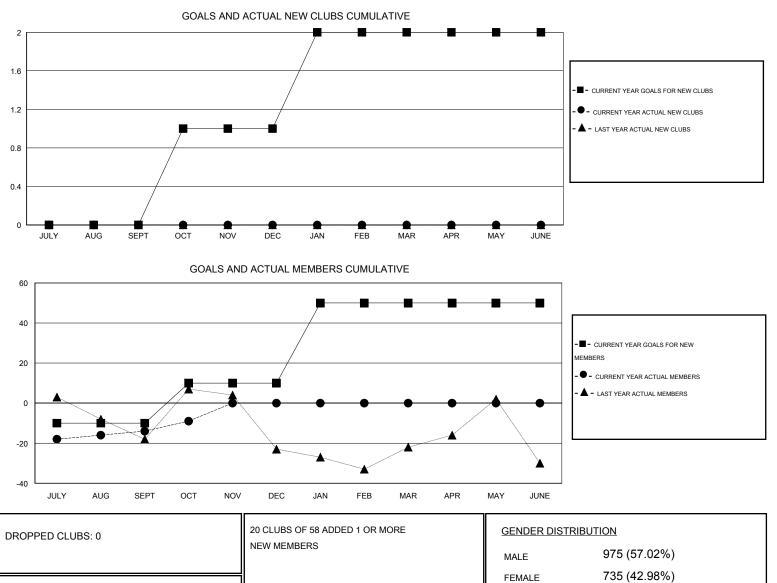

0

69

78

|  |  | LOCATION | TEXA |
|--|--|----------|------|
|--|--|----------|------|

HAL GRIFFIN ٩S  $\mathsf{GMT} \; \mathsf{CA} \; 1$ Clubs Members RESULTS FOR 2015-2016 **RESULTS FOR 2015-2016** NEW CLUB NEW CLUBS DROPPED NET NEW MEMBER CHARTER AND DROPPED NET QUARTER QUARTER GOAL CLUBS GAIN/LOSS GOAL NEW MEMBERS MEMBERS GAIN/LOSS ADDED 0 0 0 0 -10 46 60 -14 JULY/AUG/SEPT JULY/AUG/SEPT 0 0 0 20 23 18 5 1 OCT/NOV/DEC OCT/NOV/DEC 0 0 0 40 0 0 0 1 JAN/FEB/MAR JAN/FEB/MAR 0 0 0 0 0 0 0 0 APR/MAY/JUNE APR/MAY/JUNE